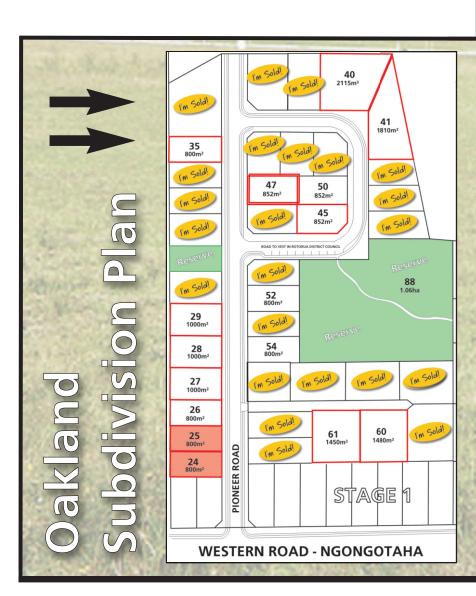

#### Mason -

PURCHASE A SECTION NOW

TO RECEIVE A TO RECEIVE A TO DO DO DOUCHER TO BE USED AT AIRPORT MOTORS.

SECTIONS STARTING FROM \$95,000

Pay: The Purchaser of a Section at Oalland

Amount in words:\_\_\_\_\_